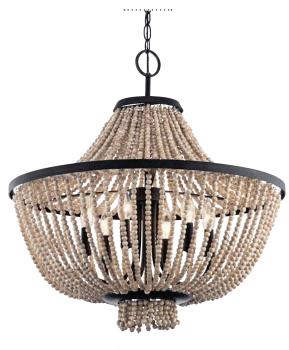

## Brisbane

Finish: Distressed Black with Distressed Antique White Beads

43891 DBK Chandelier Α

43893 DBK Flush Mount С

## Brisbane

|   | ITEM # | FINISH | LIGHT<br>SOURCE | DIMENSIONS   | OVRLL.<br>H | EXTRA<br>WIRE | CHAIN/<br>STEM | EXT. | HCWO | NOTES                      |
|---|--------|--------|-----------------|--------------|-------------|---------------|----------------|------|------|----------------------------|
| Α | 43891  | DBK    | (6) 60W (C)     | 24W x 24.75H | 99          | 27            | 72             |      |      | Additional chain 2996 DBK. |
| В | 43892  | DBK    | (8) 60W (C)     | 30W x 31.75H | 106         | 60            | 72             |      |      | Additional chain 2996 DBK. |
| С | 43893  | DBK    | (5) 60W (C) 🗸   | 18W x 11H    |             |               |                |      |      |                            |
| D | 43894  | DBK    | (2) 60W (C)     | 18.25W x 18H |             |               |                | 8    | 9.5  |                            |