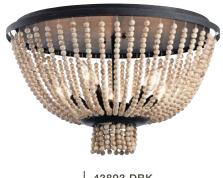

## Brisbane

Finish: Distressed Black with Distressed Antique White Beads

43891 DBK Chandelier Α

43893 DBK Flush Mount С

## Brisbane

|   | ITEM # | FINISH | LIGHT<br>SOURCE | DIMENSIONS   | OVRLL.<br>H | EXTRA<br>WIRE | CHAIN/<br>STEM | EXT. | HCWO | NOTES                      |
|---|--------|--------|-----------------|--------------|-------------|---------------|----------------|------|------|----------------------------|
| Α | 43891  | DBK    | (6) 60W (C)     | 24W x 24.75H | 99          | 27            | 72             |      |      | Additional chain 2996 DBK. |
| В | 43892  | DBK    | (8) 60W (C)     | 30W x 31.75H | 106         | 60            | 72             |      |      | Additional chain 2996 DBK. |
| С | 43893  | DBK    | (5) 60W (C) 🗸   | 18W x 11H    |             |               |                |      |      |                            |
| D | 43894  | DBK    | (2) 60W (C)     | 18.25W x 18H |             |               |                | 8    | 9.5  |                            |