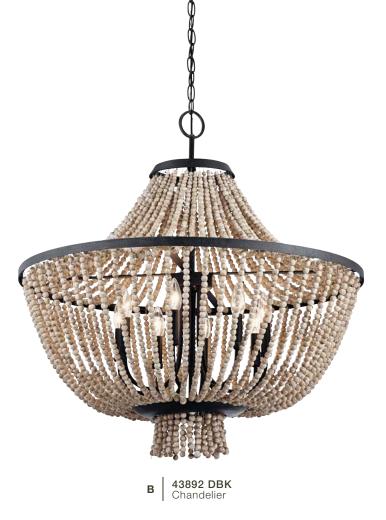

## Brisbane

|   | ITEM # | FINISH | LIGHT<br>SOURCE | DIMENSIONS   | OVRLL.<br>H | EXTRA<br>WIRE | CHAIN/<br>STEM | EXT. | HCWO | NOTES                      |
|---|--------|--------|-----------------|--------------|-------------|---------------|----------------|------|------|----------------------------|
| Α | 43891  | DBK    | (6) 60W (C)     | 24W x 24.75H | 99          | 27            | 72             |      |      | Additional chain 2996 DBK. |
| В | 43892  | DBK    | (8) 60W (C)     | 30W x 31.75H | 106         | 60            | 72             |      |      | Additional chain 2996 DBK. |
| С | 43893  | DBK    | (5) 60W (C) 🗸   | 18W x 11H    |             |               |                |      |      |                            |
| D | 43894  | DBK    | (2) 60W (C)     | 18.25W x 18H |             |               |                | 8    | 9.5  |                            |