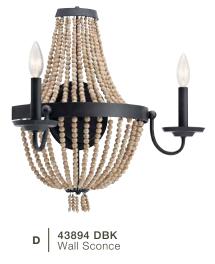

## Brisbane

|   | ITEM # | FINISH | LIGHT<br>SOURCE | DIMENSIONS   | OVRLL.<br>H | EXTRA<br>WIRE | CHAIN/<br>STEM | EXT. | HCWO | NOTES                      |
|---|--------|--------|-----------------|--------------|-------------|---------------|----------------|------|------|----------------------------|
| Α | 43891  | DBK    | (6) 60W (C)     | 24W x 24.75H | 99          | 27            | 72             |      |      | Additional chain 2996 DBK. |
| В | 43892  | DBK    | (8) 60W (C)     | 30W x 31.75H | 106         | 60            | 72             |      |      | Additional chain 2996 DBK. |
| С | 43893  | DBK    | (5) 60W (C) 🗸   | 18W x 11H    |             |               |                |      |      |                            |
| D | 43894  | DBK    | (2) 60W (C)     | 18.25W x 18H |             |               |                | 8    | 9.5  |                            |